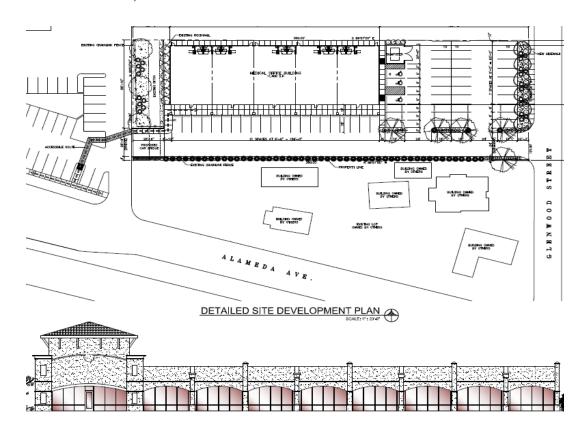

# **New Outparcel Medical Office Space at Fox Plaza**

1000 SF - 6000 SF Available at 200,000 SF Community Shopping Center on 16 Acre Site

El Paso, TX Intersection of Paisano and Alameda Ave.