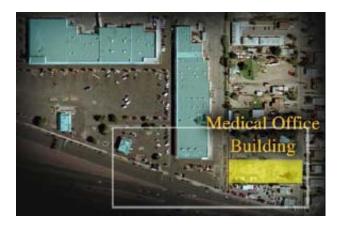

# **New Outparcel Medical Office Space at Fox Plaza**

1000 SF - 6000 SF Available at 200,000 SF Community Shopping Center on 16 Acre Site

El Paso, TX Intersection of Paisano and Alameda Ave.